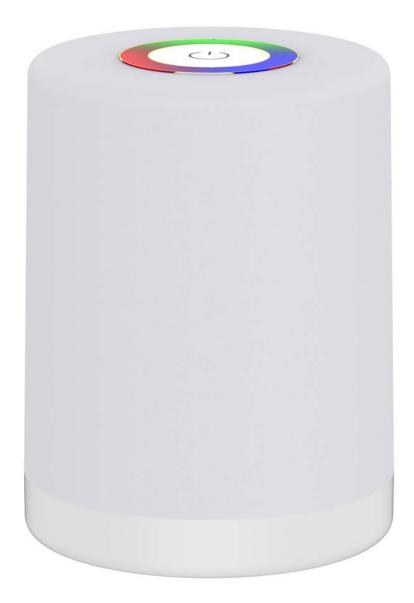

#### **Product Photo**

#### instructions

- 1. The top design of the portable atmosphere lamp has a function key and a color palette ring around it. Middle touch key definition
  - a, Click the touch key to turn the light on and off.
  - b, Double click the touch button to switch mode white light, monochrome color light (can match the color ring), RGB gradient
  - c, Long press touch key, endless dimming, built-in memory function o
- 2. The portable atmosphere light is designed with TYPE-C charging port, which supports 5V/1A-1A charger charging, which can timely supplement the electricity. When charging, the charging indicator of the portable atmosphere light is red, and when it is fully charged, the charging indicator of the portable atmosphere light is green;