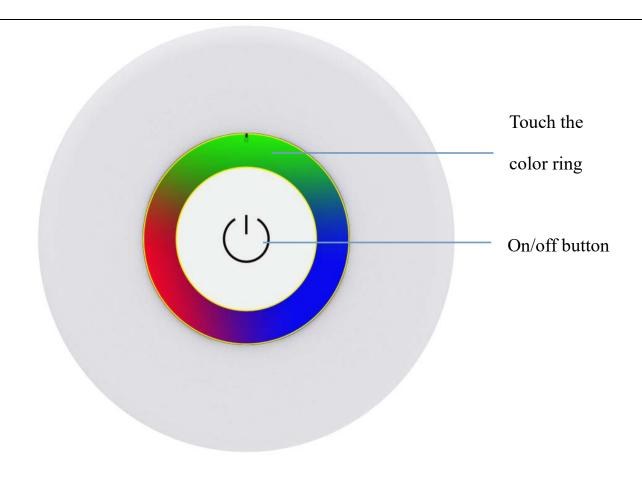

#### instructions

- 1. The top design of the portable atmosphere lamp has a function key and a color palette ring around it. Middle touch key definition
  - a, Click the touch key to turn the light on and off.
  - b, Double click the touch button to switch mode white light, monochrome color light (can match the color ring), RGB gradient
  - c, Long press touch key, endless dimming, built-in memory function o
- 2. The portable atmosphere light is designed with TYPE-C charging port, which supports 5V/1A-1A charger charging, which can timely supplement the electricity. When charging, the charging indicator of the portable atmosphere light is red, and when it is fully charged, the charging indicator of the portable atmosphere light is green;