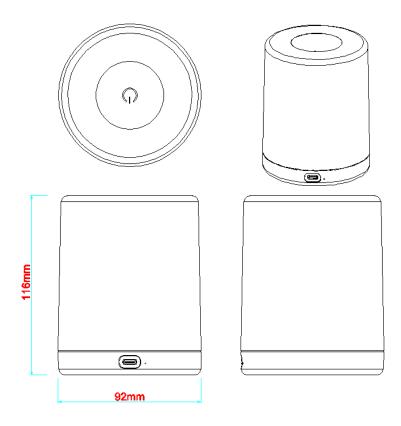

# **Technical Parameters**

| Model               | CL-FWM-A                       |
|---------------------|--------------------------------|
| Product size        | Ø92*116mm                      |
| rated power         | 0.8W                           |
| working voltage     | DC 5V/1A                       |
| LED type            | 2835+5050RGB                   |
| LED QTY             | 5050RGB (8 PCS) +2835 (16 PCS) |
| Color               | 3000К                          |
| CRI                 | >80 Ra                         |
| Lumen               | $70 \text{Lm} \pm 5\%$         |
| type of battery     | 18650 Battery                  |
| battery capacity    | 3.7V 1800mAh                   |
| charging time       | 2. 5-3H                        |
| discharge time      | 15H                            |
| Shell body material | ABS+PP                         |
| Charging type       | ТҮРЕ-С                         |
| storage environment | −20°C~+45°C                    |
| work environment    | -10°C~+30°C                    |

## **Product size chart**

Product application: bedroom bed, living room, indoor, outdoor