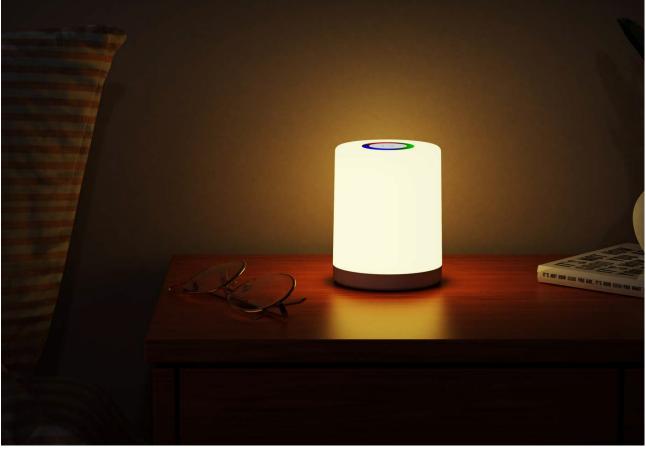

## **Product size chart**

Product application: bedroom bed, living room, indoor, outdoor