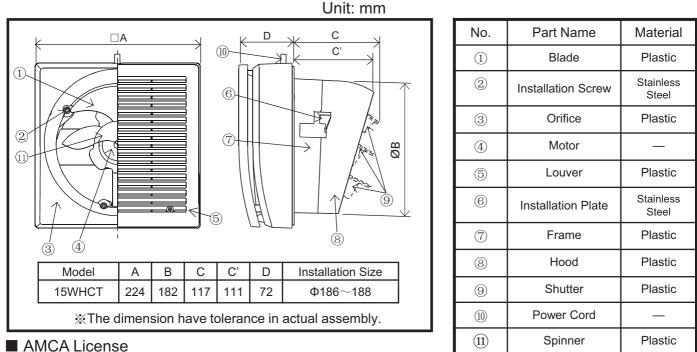

| F                            | Product         | Model         |                  |  |  |  |  |  |
|------------------------------|-----------------|---------------|------------------|--|--|--|--|--|
| Window Mo                    | unt Ventilating | 15WHCT (AMCA) |                  |  |  |  |  |  |
| Make Date                    | 2015.01.06      | Scale         | Drawing No.      |  |  |  |  |  |
| Modification Date            |                 |               | Modification No. |  |  |  |  |  |
| KDK Company, Division of PES |                 |               |                  |  |  |  |  |  |